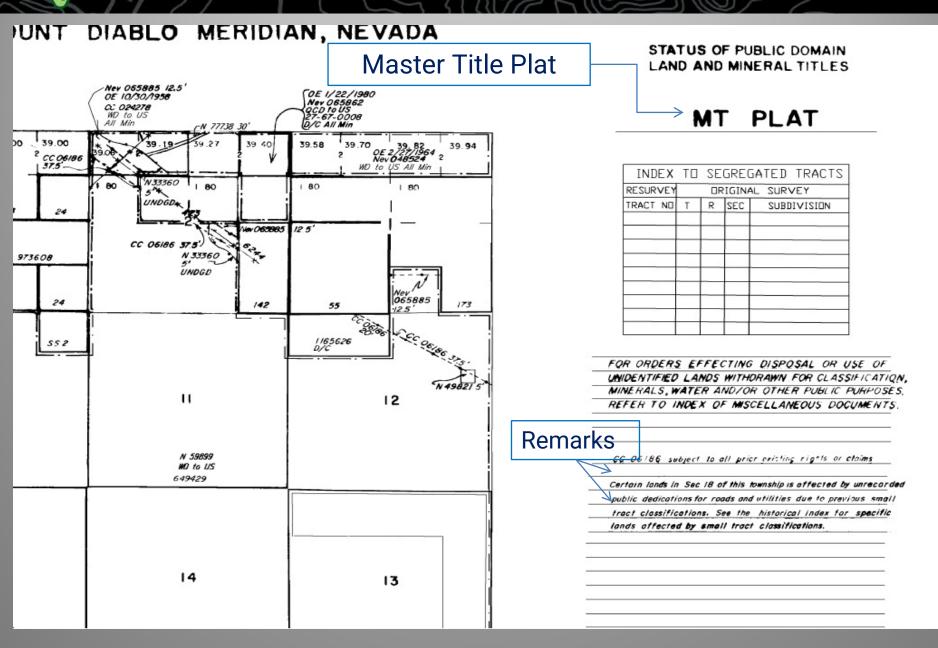

## **TOOLS FOR LAND STATUS**

- 1. The **Public Room-**BLM Nevada State Office.
- 2. The Master Title Plat (MTP)-Illustrate survey plats of a township. Lands in Nevada that have not been surveyed have "protracted diagrams." Protracted diagrams illustrate a mathematical extension of surveyed lands that surveyors surmise unsurveyed lands look like.

## **MASTER TITLE PLATS**

- Master Title Plats- are graphic representations of current Federal ownership, agency jurisdiction, and rights reserved to the federal government on private land. All actions taken on public lands such as rights-of-way for roads, transmission lines, and communication sites are also shown. Private lands are identified with the patent number.
- •Supplemental Plats- are created as necessary for sections within a township that are complicated and need to be drawn to a larger scale to show the details.
- •Use Plats- are created when necessary to identify the location of oil and gas leases, geothermal leases and other specific uses that affect public lands.
- •MTPU Plats- Show the combination of the MTP and Use Plat on one map.

# MTP-REMARKS-RIGHT HAND MARGIN