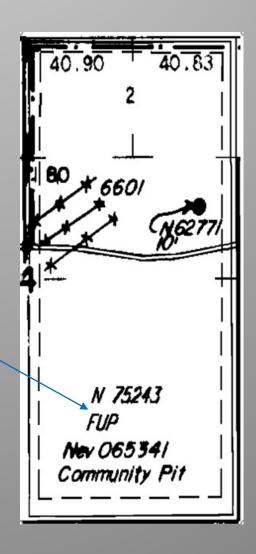

## **MASTER TITLE PLATS**

- Master Title Plats- are graphic representations of current Federal ownership, agency jurisdiction, and rights reserved to the federal government on private land. All actions taken on public lands such as rights-of-way for roads, transmission lines, and communication sites are also shown. Private lands are identified with the patent number.
- •Supplemental Plats- are created as necessary for sections within a township that are complicated and need to be drawn to a larger scale to show the details.
- •Use Plats- are created when necessary to identify the location of oil and gas leases, geothermal leases and other specific uses that affect public lands.
- •MTPU Plats- Show the combination of the MTP and Use Plat on one map.