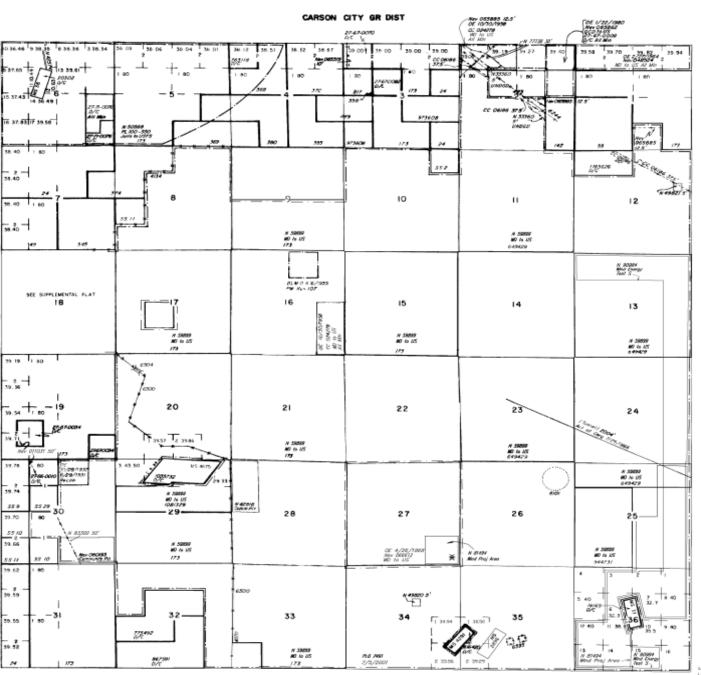

## **MASTER TITLE PLATS**

- Master Title Plats- are graphic representations of current Federal ownership, agency jurisdiction, and rights reserved to the federal government on private land. All actions taken on public lands such as rights-of-way for roads, transmission lines, and communication sites are also shown. Private lands are identified with the patent number.
- •Supplemental Plats- are created as necessary for sections within a township that are complicated and need to be drawn to a larger scale to show the details.
- •Use Plats- are created when necessary to identify the location of oil and gas leases, geothermal leases and other specific uses that affect public lands.
- •MTPU Plats- Show the combination of the MTP and Use Plat on one map.

#### TOWNSHIP IT NORTH RANGE 20 EAST OF THE MOUNT DIABLO MERIDIAN, NEVADA

STATUS OF PUBLIC DOMAIN LAND AND MINERAL TITLES