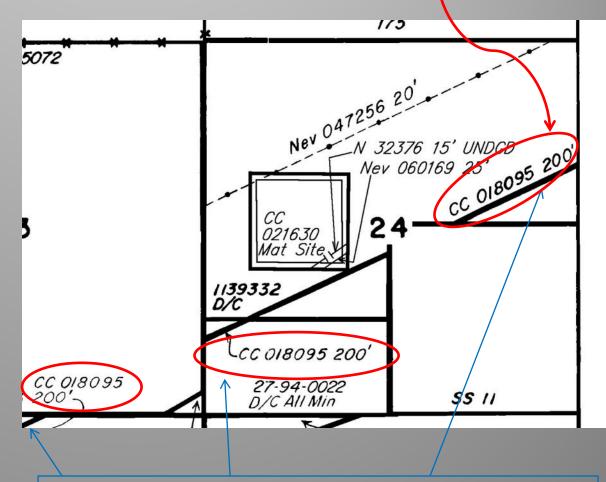

## **MASTER TITLE PLATS**

- Master Title Plats- are graphic representations of current Federal ownership, agency jurisdiction, and rights reserved to the federal government on private land. All actions taken on public lands such as rights-of-way for roads, transmission lines, and communication sites are also shown. Private lands are identified with the patent number.
- •Supplemental Plats- are created as necessary for sections within a township that are complicated and need to be drawn to a larger scale to show the details.
- •Use Plats- are created when necessary to identify the location of oil and gas leases, geothermal leases and other specific uses that affect public lands.
- •MTPU Plats- Show the combination of the MTP and Use Plat on one map.

# **HISTORICAL INDEX (HI)**

The Historical Index is a chronological listing of all actions that affect the use or title to public land and resources for each township.

The HI is a ledger-type document that consists of notations that elaborate on the information shown on the MTP.

There is a HI for each MTP. The heading of the Index is identical to the heading of the MTP.

| DE        | 2       |     |              |         |          |         |         |              |         | TOW        | NSHIP I7 NO             | ORTH R           | ANGE 20 EAST                   | OF THE              | MOUNT         | DIAB                | LO MERIDIAN, NEVADA                                                                 |  |
|-----------|---------|-----|--------------|---------|----------|---------|---------|--------------|---------|------------|-------------------------|------------------|--------------------------------|---------------------|---------------|---------------------|-------------------------------------------------------------------------------------|--|
| TRACT     |         |     |              |         |          |         |         | SUBC         | NVIS    | ION        |                         | Γ                | KIND OF ENTRY                  | SERIAL FILE         | DATE OF       | DATE                | - REMARKS -                                                                         |  |
|           | N E     |     |              | W 1/4   |          | SW 4 S  |         | SE 1/4       |         | LOTS       | OTHER DESCRIPTION       | ACRES            | PURPOSE OF ORDER               | ORDER NUMBER        | ACTION        | POSTED              | E. G. DATE CLOSED, TERMINATED, REJECTED OR RESCINDED                                |  |
| Ť         |         |     |              |         |          |         | T       |              |         | FOR ORDERS | EFFECTING DISPOSAL OR U | SE OF UNIDENTIF  | TED LANDS WITHDRAWN FOR CLASSI | FICATION, MINERALS, | WATER, AND/OR | OTHER PUBLIC        | C PURPOSES, REFER TO INDEX OF MISCELLANEOUS DOCUMENTS                               |  |
| I         |         |     |              | x       |          |         | $\perp$ | П            |         |            | 29N 46E, 30N 46E        | 40.00            | RRG Pat                        | 217                 | 12/30/1903    |                     |                                                                                     |  |
| 8         |         |     |              |         |          |         | $\perp$ | Ш            |         | 1, 2 SW\$  |                         | 157.85           | RHE                            | CC 02138            | 7/23/1907     |                     | Canc 4/28/1910                                                                      |  |
|           |         |     |              | ENTIRE  | OWN      | SHIP    | ┸       | Ш            |         |            | 13N 19E                 |                  | SO Rev & Rest Truckee-Carson   |                     |               |                     |                                                                                     |  |
| 4         |         |     | Ш            |         | $\perp$  |         | 1       | Ш            |         |            |                         |                  | Rec1 Proj SO 7/2/1902          |                     | 8/16/1910     |                     | Open to Entry. Nev 042819                                                           |  |
| 2         |         | 1   | $\sqcup$     | x       | х        | 11      | _       | x            | $\perp$ |            |                         |                  |                                |                     |               |                     |                                                                                     |  |
| 2         | x x     | x ) | ×            | 1       | $\perp$  | -       | +       | $\perp$      | $\perp$ |            | 18N 19E                 |                  | EO Wd1 Pwr Site Res 342        |                     | 3/3/1913      | 8/3/1964<br>9:00 am | All lands within 50' center line; Rev PLO 3421 7/10/1964                            |  |
| 4         | 44      |     | Н            |         | $\perp$  | 11      | +       | 1            | _       |            |                         |                  |                                |                     |               |                     |                                                                                     |  |
| 1         | +       | -   | $\vdash$     | ++      | +        | +       | +       | 1            | +       |            |                         |                  |                                |                     |               |                     |                                                                                     |  |
| 4         | -       | 4   | Н            | +       | $\perp$  | ++      | +       | +            | +       |            |                         |                  |                                |                     |               |                     |                                                                                     |  |
| 1         | +       |     | +            | ++      | $\perp$  | ++      |         | H            | +       |            | Subdiv Und; 19N 18E     |                  | R/W Trans Line                 | cc 06186            | 10/16/1913    |                     |                                                                                     |  |
| 1         | +       | -   | +            | ++      | +        | X       | ×       | ++           | +       |            |                         | 80.00            | HE                             | cc 010448           | 1/22/1918     |                     | Rel 7/10/1918                                                                       |  |
| 1         | -       | +   | +            | ++      | +        | +       | +       | +            | +       | MS 4291    |                         | 20.000           | ME Dat                         | 6161/20             | 2/12/1010     |                     |                                                                                     |  |
|           | +       | +   | +            | ++      | +        | +       | +       | +            | +       | No 4291    | A11                     | 20,089           | ME Pat                         | 616420              | 2/12/1918     |                     |                                                                                     |  |
| ;         | +       | +   | +            | ++      | +        | +       | +       | +            | +       |            | A11                     | 640.00<br>640.00 |                                | -                   |               |                     |                                                                                     |  |
| ,         | +       | +   | +            | ++      | +        | ++      | +       | +            | +       |            | A11                     | 640.00           |                                |                     |               |                     |                                                                                     |  |
| +         | x x     | +   | 1×           |         | +        | ++      | +       | +            | +       |            | 100                     | 160.00           |                                |                     |               |                     |                                                                                     |  |
| ,         |         | v , | -            | x x     |          | v v     | ,       | +            | +       |            | 21N 19E                 | 480.00           | RRG Pat                        | 649429              | 9/30/1918     |                     | Partially Recon Nev 066612 7/15/1966                                                |  |
| ,         | Ŷ       | Ĥ   | +            | x x     | ×        |         | -       | +            | +       |            | 2111 152                | 160.00           | ME .                           | CC 019646           | 1/24/1920     |                     | Canc 11/13/1925                                                                     |  |
| 1         | ++      | +   | -            | x x :   | -        |         | x x     | x            | x x     |            |                         | 440.00           | SRHE                           | CC 010345           | 3/29/1920     |                     | Canc 11/13/1925                                                                     |  |
| 3         | x x     | x   | $^{\dagger}$ |         | 1        | ++      | +       | Ħ            |         |            |                         | 160,00           | HE                             | CC 011989           | 4/9/1920      |                     | Rel 11/9/1925                                                                       |  |
| .         |         | +   | $^{\dagger}$ | ++      |          | ++      | +       | $^{\dagger}$ | +       | W1 2 NW1   |                         | 38, 12           | CE Pat                         | 763118              | 7/19/1920     |                     | 11/1/19/                                                                            |  |
|           | +       | x   | Ħ            | 1       | ×        | x       | +       | Ħ            | +       |            |                         | 160.00           | CE Pat                         | 775492              | 9/28/1920     |                     |                                                                                     |  |
| 2         | $\top$  |     | Ħ            | 11      |          | х       | x       | x            | x       |            |                         | 160,00           | HE Pat                         | 867591              | 6/12/1922     |                     |                                                                                     |  |
| ,         | $\top$  |     |              |         |          |         | x       | x            | x x     |            | See Rmks                | 160.00           | RRG Pat                        | 927892              | 12/31/1923    |                     | Other Tps 19N 24E, 20N 24E, 28N 30E, 32N 30E, 43N 70E; Recon Nev 066612 7/15/1966   |  |
| 5         | T       |     |              | x :     | x        | хх      | x       | Ħ            |         |            | 20N 19E                 | 240,00           | RRG Pat                        | 944731              | 9/12/1924     |                     |                                                                                     |  |
| 3         | Ħ       | П   | П            | TT      | П        | x       | x       | x            |         |            | See Rmks                | 120,00           |                                |                     |               |                     | Other Tps 23N 26E, 24N 26E, 23N 27E, 28N 29E, 29N 32E, 33N 32E, 27N 33E, 31N 33E,   |  |
| $\exists$ |         |     |              |         | П        | T       | T       | Ħ            |         |            |                         |                  |                                |                     |               |                     | 33N 33E, 28N 34E, 30N 34E, 31N 34E, 32N 34E, 34N 34E, 35N 34E, 32N 40E, 31N 41E,    |  |
|           |         |     |              |         |          |         |         |              |         |            |                         |                  | RRG Pat                        | 973608              | 1/30/1926     |                     | 32N 41E                                                                             |  |
| 7         |         |     |              |         |          |         | T       |              |         |            |                         |                  |                                |                     |               |                     |                                                                                     |  |
| 9         |         |     |              |         |          |         |         |              |         | MS 4675    |                         | 77.875           | HE Pat                         | 1035732             | 3/25/1930     |                     |                                                                                     |  |
|           |         |     |              |         | Ш        | x       |         |              |         |            |                         |                  | R/W Mat Site                   | Nev 042788          | 4/28/1931     |                     | Rel 7/9/1984;                                                                       |  |
| 1         | .х      |     |              |         | Ш        |         | $\perp$ | Ш            |         |            | 47N 38E                 | 40.00            | SX MD to U.S.                  |                     | 3/1/1929      |                     | MD; Rest GLO 0 Nev 050512 10/28/1932                                                |  |
| 1         | X       |     |              |         | $\Box$   |         | 1       |              |         |            | 21N 28E                 | 40,00            | GLO O Rest Recon               | Nev 050512          | 10/28/1932    |                     | Open to Entry                                                                       |  |
| 1         | Ш       |     |              |         |          | $\perp$ | $\perp$ | Ш            | x       |            |                         |                  |                                |                     |               |                     |                                                                                     |  |
|           | $\perp$ |     |              |         | $\Box$   | +       | 1       | x            | $\perp$ | E½ 1 NE¼   | 19N 18E                 |                  | SO Pwr Site Cl 270             | Nev 054527          | 3/10/1933     |                     | All lands within 50° center line.; Rev PLO 4171 2/27/1967                           |  |
| 1         | $\perp$ |     |              | $\perp$ | $\sqcup$ | 44      | 1       | Ш            | $\perp$ |            | Subdiv Und              |                  | R/W Hwy                        | CC 018418           | 3/19/1935     |                     |                                                                                     |  |
| 1         | $\perp$ | x x |              | X >     |          | $\perp$ | 1       | 1            |         | 1          | See Rmks                | 189.33           | RRG Pat                        | 1081329             | 2/12/1936     |                     | Other Tps 25N 25E, 22N 28E, 27N 35E, 33N 36E, 31N 48E                               |  |
| 4         | 4       | 4   | 1            | ++      | $\perp$  | +       | +       | 1            | X       |            | 104 105                 |                  |                                |                     |               |                     |                                                                                     |  |
| 1         | ++      | -   | 1            | ++      | $\Box$   | ++      | +       | X            | +       |            | 19N 18E                 |                  | FPC 0 Wd1 Pwr Proj 1191 R/W    |                     |               |                     | All lands within 50° of center line; Trfd to Nev 065885; Lic Surrendered 5/31/1965; |  |
| +         | +       | -   | 1            | ++      | $\Box$   | ++      | +       | 1            | +       |            |                         |                  | Trans Line                     | Nev 042763          | 12/3/1936     |                     | Wd1 Vacated 3/20/1970; OE 4/8/1970 (N 4517) F.R.                                    |  |
| _         | +       |     | 1            | -       | +        | +       | +       | -            | +       |            | Subdiv Hade 100 100     |                  | R/W Trans Line                 | New Obarda          | 1/7/1007      |                     |                                                                                     |  |
|           | +       |     | $\vdash$     | +       | x        | +       | +       | H            | +       |            | Subdiv Und; 19N 18E     |                  | n/w Irans Line                 | Nev 042763          | 1/7/1937      |                     | Trfd to Nev 065885; Juris Trfd 6/1/1965                                             |  |
| +         | +       | -   | +            | ++      | _        | хх      | +       | ¥ .          | , ,     |            |                         |                  |                                |                     |               |                     |                                                                                     |  |
| 4         | +       | ×   | 1            | ++      | 1^       | ^ ^     | 1^      | 1            | X       |            | See Rmks                |                  |                                |                     |               |                     | echadead enducted netendent underlend                                               |  |
| 1         | v v     | Y V | l v          | x x >   |          | +       | +       | -            | +^      |            | Joe mika                |                  |                                |                     |               |                     | SELHMULSWE, SWENEESWE, NEESWESWE, NWESEESWE                                         |  |
| 1         | ^ ^     | ^ * | 1            | ^ ^ /   | 1        | +       | +       | +            | +       |            | A11                     |                  |                                |                     |               |                     |                                                                                     |  |
| _         | x x     | X V | y            | ++      | x        | ++      | У       | х :          | x x     |            |                         |                  |                                |                     |               |                     |                                                                                     |  |
| +         |         | ^ ^ | 1            | ++      | 1^       | +       | +^      | -            | ^       |            | -                       |                  | Continued on Page 3            | -                   |               |                     | <u> </u>                                                                            |  |
| +         | ++      | -   | +            | ++      | 1        | ++      | +       | ++           | +       |            |                         |                  |                                |                     |               |                     |                                                                                     |  |
| _1        |         |     | 1            |         | 1        | ++      | +       | 1            | +       |            |                         |                  |                                |                     |               |                     |                                                                                     |  |