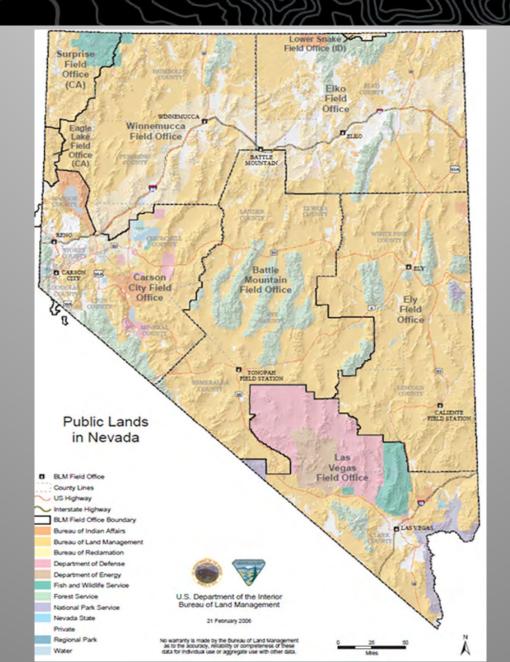

# DETERMINING LAND STATUS FOR MINING CLAIMS

- This presentation will demonstrate the basic requirements and a few of the more common actions on public lands that will help you determine:
- 1) Whether your area of interest is on land in Federal ownership; and
- 2) Whether or not the land is open to mineral entry.

## **TOOLS FOR LAND STATUS**

- 1. The **Public Room-**BLM Nevada State Office.
- 2. The Master Title Plat (MTP)-Illustrate survey plats of a township. Lands in Nevada that have not been surveyed have "protracted diagrams." Protracted diagrams illustrate a mathematical extension of surveyed lands that surveyors surmise unsurveyed lands look like.

## **TOOLS FOR LAND STATUS**

- 3. The **Historical Index (HI)**-A chronological listing of all actions that affect the use or title