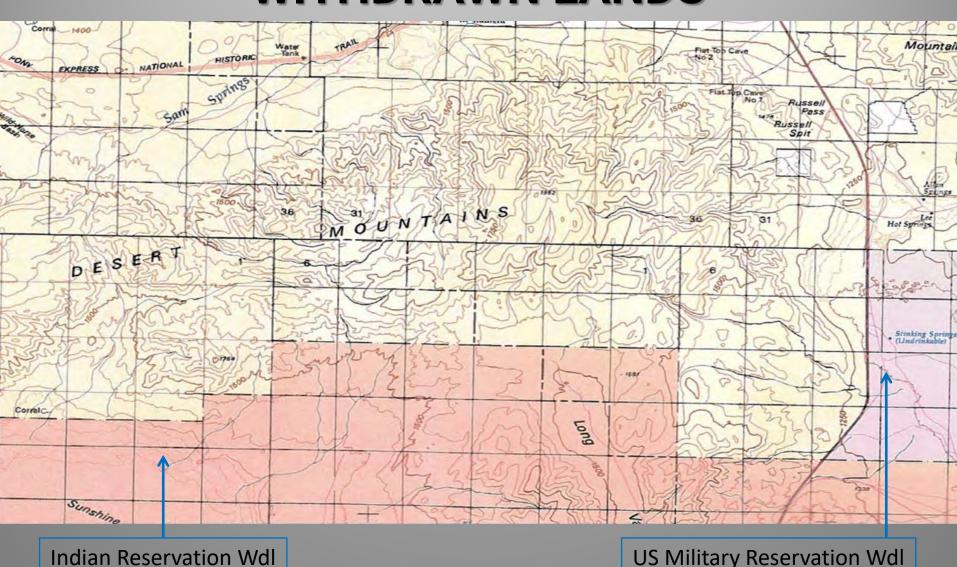

# TOPOGRAPHIC MAP DEPICTING WITHDRAWN LANDS

## WITHDRAWN LANDS

Withdrawals are abbreviated "WDL"

Withdrawals are delineated by a medium width dash-dot line on the MTP.

WITHDRAWAL,
CLASSIFICATION,
RESERVES, INTERNATIONAL
BOUNDARIES, RECREATION
AND PUBLIC PURPOSE
(R&PP)

## WITHDRAWN LANDS

The type of withdrawal is shown within the withdrawn area at its most southern point on the MTP.

Public Land Order (PLO) 1718