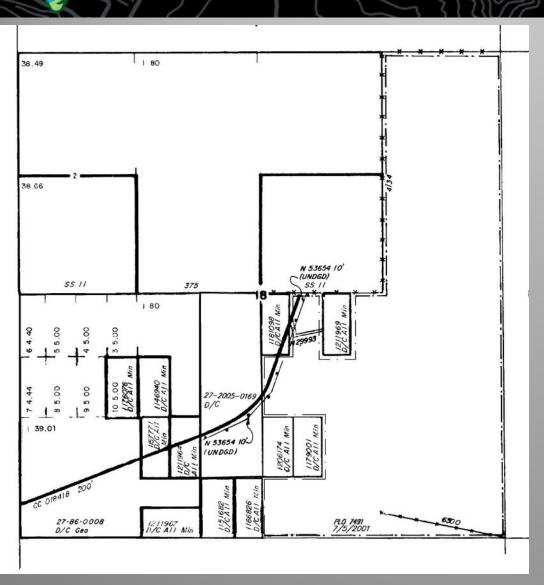

# **SECTION 18-SUPPLEMENTAL PLAT**

## Supplemental Plat

STATUS OF PUBLIC DOMAIN LAND AND MINERAL TITLES

MTP SUPPL Sec 18

| RESURVEY | TO SEGREGATED TRACTS |   |     |             |  |  |  |  |  |
|----------|----------------------|---|-----|-------------|--|--|--|--|--|
|          | T                    |   |     | SUBDIVISION |  |  |  |  |  |
|          |                      | - |     |             |  |  |  |  |  |
|          |                      |   |     |             |  |  |  |  |  |
|          |                      | - | +-+ |             |  |  |  |  |  |
|          | -                    | - | + + |             |  |  |  |  |  |
|          |                      |   |     |             |  |  |  |  |  |
|          |                      |   |     |             |  |  |  |  |  |

Drawn to a larger scale for congested or complicated lands