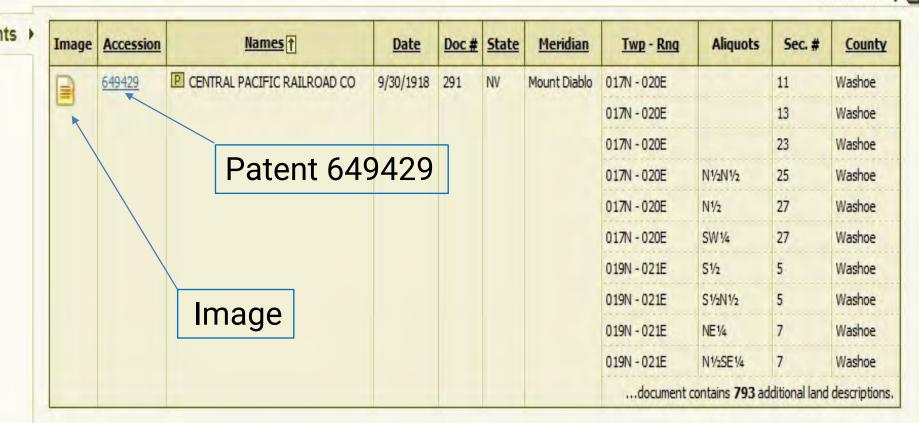

#### BUREAU OF LAND MANAGEMENT General Land Office Records Shopping Cart 7 Search Documents Reference Center Support Search Documents Results List Patent Details Document Type: Serial Patent State: Nevada Issue Date: 9/30/1918 Accession Nr: 649479 Cancelled: No Printer Friendly Patent Image Related Documents Patent Details Add Certified Copy To Cart More on information on certified copies. (You can decide later whether or not to purchase the documents in your cart.) Page 2 (2 of 9) Tools Comment Extended Bookmarks 4 4-1043-R. B 8= -The United States of America, Serial Patent 649429 To all to whom these presents shall come, Greeting: 19 WHEREAS, by the Act of Congress approved July 1, 1862 (12 Stat., Page 1 489), as amended by the Act of July 2, 1864 (13 Stat., 356), "to aid Page 2 開 in the construction of a Railroad and Telegraph Line from the Missouri Page 3 River to the Pacific Ocean and to secure to the Government the use of Page 4 the same for Postal, Military and other purposes," and the Act of Page 5 July 3, 1866 (14 Stat., 79), authority is given to the Central Pacific Page 6 Railroad Company, to construct a Railroad and Telegraph Line under certain conditions and stipulations as expressed in said Acts, and Page 7 provision is made for granting to the said Company, "every alternate Page 8 section of public land, designated by odd numbers, to the amount of Page 9 ten alternate sections per mile on each side of said railroad, on the line thereof, and within the limits of twenty miles on each side of said road, not sold, reserved, or otherwise disposed of by the United 8.79 x 13.60 in