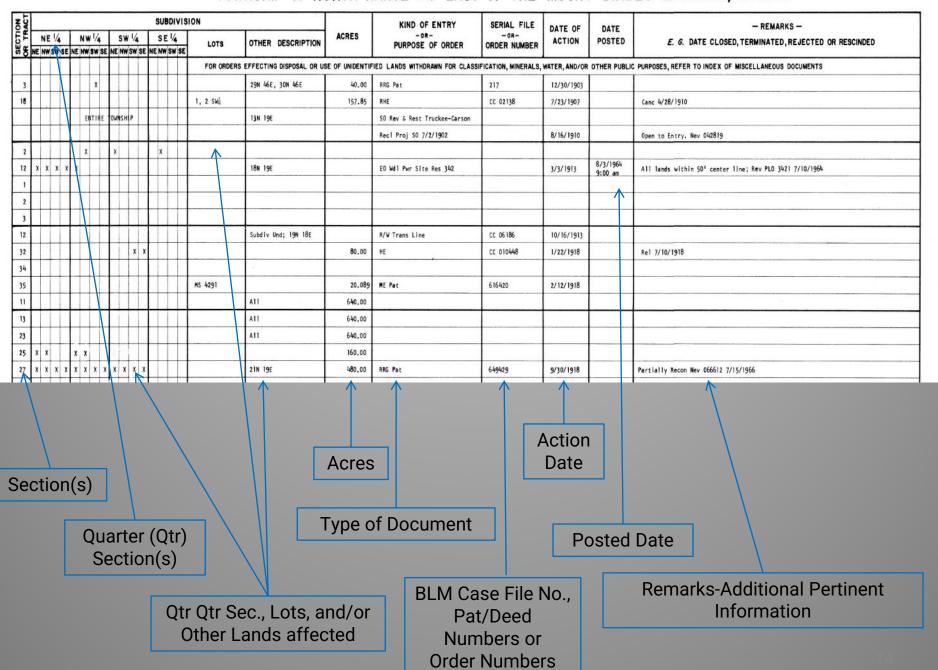

# **HISTORICAL INDEX (HI)**

The Historical Index is a chronological listing of all actions that affect the use or title to public land and resources for each township.

The HI is a ledger-type document that consists of notations that elaborate on the information shown on the MTP.

There is a HI for each MTP. The heading of the Index is identical to the heading of the MTP.

| DE        | 2       |     |              |         |          |         |         |              |         | TOW        | NSHIP I7 NO             | ORTH R           | ANGE 20 EAST                   | OF THE              | MOUNT         | DIAB                | LO MERIDIAN, NEVADA                                                                 |  |
|-----------|---------|-----|--------------|---------|----------|---------|---------|--------------|---------|------------|-------------------------|------------------|--------------------------------|---------------------|---------------|---------------------|-------------------------------------------------------------------------------------|--|
| TRACT     |         |     |              |         |          |         |         | SUBC         | NVIS    | ION        |                         | Γ                | KIND OF ENTRY                  | SERIAL FILE         | DATE OF       | DATE                | - REMARKS -                                                                         |  |
|           | N E     |     |              | W 1/4   |          | SW 4 S  |         | SE 1/4       |         | LOTS       | OTHER DESCRIPTION       | ACRES            | PURPOSE OF ORDER               | ORDER NUMBER        | ACTION        | POSTED              | E. G. DATE CLOSED, TERMINATED, REJECTED OR RESCINDED                                |  |
| Ť         |         |     |              |         |          |         | T       |              |         | FOR ORDERS | EFFECTING DISPOSAL OR U | SE OF UNIDENTIF  | TED LANDS WITHDRAWN FOR CLASSI | FICATION, MINERALS, | WATER, AND/OR | OTHER PUBLIC        | C PURPOSES, REFER TO INDEX OF MISCELLANEOUS DOCUMENTS                               |  |
| I         |         |     |              | x       |          |         | $\perp$ | П            |         |            | 29N 46E, 30N 46E        | 40.00            | RRG Pat                        | 217                 | 12/30/1903    |                     |                                                                                     |  |
| 8         |         |     |              |         |          |         | $\perp$ | Ш            |         | 1, 2 SW\$  |                         | 157.85           | RHE                            | CC 02138            | 7/23/1907     |                     | Canc 4/28/1910                                                                      |  |
|           |         |     |              | ENTIRE  | OWN      | SHIP    | ┸       | Ш            |         |            | 13N 19E                 |                  | SO Rev & Rest Truckee-Carson   |                     |               |                     |                                                                                     |  |
| 4         |         |     | Ш            |         | $\perp$  |         | 1       | Ш            |         |            |                         |                  | Rec1 Proj SO 7/2/1902          |                     | 8/16/1910     |                     | Open to Entry. Nev 042819                                                           |  |
| 2         |         | 1   | $\sqcup$     | x       | х        | 11      | _       | x            | $\perp$ |            |                         |                  |                                |                     |               |                     |                                                                                     |  |
| 2         | x x     | x ) | ×            | 1       | $\perp$  | -       | +       | $\perp$      | $\perp$ |            | 18N 19E                 |                  | EO Wd1 Pwr Site Res 342        |                     | 3/3/1913      | 8/3/1964<br>9:00 am | All lands within 50' center line; Rev PLO 3421 7/10/1964                            |  |
| 4         | 44      |     | Н            |         | $\perp$  | 11      | +       | 1            | _       |            |                         |                  |                                |                     |               |                     |                                                                                     |  |
| 1         | +       | -   | $\vdash$     | ++      | +        | +       | +       | 1            | +       |            |                         |                  |                                |                     |               |                     |                                                                                     |  |
| 4         | -       | 4   | Н            | +       | $\perp$  | ++      | +       | +            | +       |            |                         |                  |                                |                     |               |                     |                                                                                     |  |
| 1         | +       |     | +            | ++      | $\perp$  | ++      |         | H            | +       |            | Subdiv Und; 19N 18E     |                  | R/W Trans Line                 | cc 06186            | 10/16/1913    |                     |                                                                                     |  |
| 1         | +       | -   | +            | ++      | +        | X       | ×       | ++           | +       |            |                         | 80.00            | HE                             | cc 010448           | 1/22/1918     |                     | Rel 7/10/1918                                                                       |  |
| 1         | -       | +   | +            | ++      | +        | +       | +       | +            | +       | MS 4291    |                         | 20.000           | ME Dat                         | 6161/20             | 2/12/1010     |                     |                                                                                     |  |
|           | +       | +   | +            | ++      | +        | +       | +       | +            | +       | No 4291    | A11                     | 20,089           | ME Pat                         | 616420              | 2/12/1918     |                     |                                                                                     |  |
| ;         | +       | +   | +            | ++      | +        | +       | +       | +            | +       |            | A11                     | 640.00<br>640.00 |                                | -                   |               |                     |                                                                                     |  |
| ,         | +       | +   | +            | ++      | +        | ++      | +       | +            | +       |            | A11                     | 640.00           |                                |                     |               |                     |                                                                                     |  |
| +         | x x     | +   | 1×           |         | +        | ++      | +       | +            | +       |            | 100                     | 160.00           |                                |                     |               |                     |                                                                                     |  |
| ,         |         | v , | -            | x x     |          | v v     | ,       | +            | +       |            | 21N 19E                 | 480.00           | RRG Pat                        | 649429              | 9/30/1918     |                     | Partially Recon Nev 066612 7/15/1966                                                |  |
| ,         | Ŷ       | Ĥ   | +            | x x     | ×        |         | -       | +            | +       |            | 2111 152                | 160.00           | ME .                           | CC 019646           | 1/24/1920     |                     | Canc 11/13/1925                                                                     |  |
| 1         | ++      | +   | -            | x x :   | -        |         | x x     | x            | x x     |            |                         | 440.00           | SRHE                           | CC 010345           | 3/29/1920     |                     | Canc 11/13/1925                                                                     |  |
| 3         | x x     | x   | $^{\dagger}$ |         | 1        | ++      | +       | Ħ            |         |            |                         | 160,00           | HE                             | CC 011989           | 4/9/1920      |                     | Rel 11/9/1925                                                                       |  |
| .         |         | +   | $^{\dagger}$ | ++      |          | ++      | +       | $^{\dagger}$ | +       | W1 2 NW1   |                         | 38, 12           | CE Pat                         | 763118              | 7/19/1920     |                     | 11/1/19/                                                                            |  |
|           | +       | x   | Ħ            | 1       | ×        | x       | +       | Ħ            | +       |            |                         | 160.00           | CE Pat                         | 775492              | 9/28/1920     |                     |                                                                                     |  |
| 2         | $\top$  |     | Ħ            | 11      |          | х       | x       | x            | x       |            |                         | 160,00           | HE Pat                         | 867591              | 6/12/1922     |                     |                                                                                     |  |
| ,         | $\top$  |     |              |         |          |         | x       | x            | x x     |            | See Rmks                | 160.00           | RRG Pat                        | 927892              | 12/31/1923    |                     | Other Tps 19N 24E, 20N 24E, 28N 30E, 32N 30E, 43N 70E; Recon Nev 066612 7/15/1966   |  |
| 5         | T       |     |              | x :     | x        | хх      | x       | Ħ            |         |            | 20N 19E                 | 240,00           | RRG Pat                        | 944731              | 9/12/1924     |                     |                                                                                     |  |
| 3         | Ħ       | П   | П            | TT      | П        | x       | x       | x            |         |            | See Rmks                | 120,00           |                                |                     |               |                     | Other Tps 23N 26E, 24N 26E, 23N 27E, 28N 29E, 29N 32E, 33N 32E, 27N 33E, 31N 33E,   |  |
| $\exists$ |         |     |              |         | П        | T       | T       | Ħ            |         |            |                         |                  |                                |                     |               |                     | 33N 33E, 28N 34E, 30N 34E, 31N 34E, 32N 34E, 34N 34E, 35N 34E, 32N 40E, 31N 41E,    |  |
|           |         |     |              |         |          |         |         |              |         |            |                         |                  | RRG Pat                        | 973608              | 1/30/1926     |                     | 32N 41E                                                                             |  |
| 7         |         |     |              |         |          |         | T       |              |         |            |                         |                  |                                |                     |               |                     |                                                                                     |  |
| 9         |         |     |              |         |          |         |         |              |         | MS 4675    |                         | 77.875           | HE Pat                         | 1035732             | 3/25/1930     |                     |                                                                                     |  |
|           |         |     |              |         | Ш        | x       |         |              |         |            |                         |                  | R/W Mat Site                   | Nev 042788          | 4/28/1931     |                     | Rel 7/9/1984;                                                                       |  |
| 1         | .х      |     |              |         | Ш        |         | $\perp$ | Ш            |         |            | 47N 38E                 | 40.00            | SX MD to U.S.                  |                     | 3/1/1929      |                     | MD; Rest GLO 0 Nev 050512 10/28/1932                                                |  |
| 1         | X       |     |              |         | $\Box$   |         | 1       |              |         |            | 21N 28E                 | 40,00            | GLO O Rest Recon               | Nev 050512          | 10/28/1932    |                     | Open to Entry                                                                       |  |
| 1         | Ш       |     |              |         |          | $\perp$ | $\perp$ | Ш            | x       |            |                         |                  |                                |                     |               |                     |                                                                                     |  |
|           | $\perp$ |     |              |         | $\Box$   | +       | 1       | x            | $\perp$ | E½ 1 NE¼   | 19N 18E                 |                  | SO Pwr Site Cl 270             | Nev 054527          | 3/10/1933     |                     | All lands within 50° center line.; Rev PLO 4171 2/27/1967                           |  |
| 1         | $\perp$ |     |              | $\perp$ | $\sqcup$ | 44      | 1       | Ш            | $\perp$ |            | Subdiv Und              |                  | R/W Hwy                        | CC 018418           | 3/19/1935     |                     |                                                                                     |  |
| 1         | $\perp$ | x x |              | X >     |          | $\perp$ | 1       | 1            |         | 1          | See Rmks                | 189.33           | RRG Pat                        | 1081329             | 2/12/1936     |                     | Other Tps 25N 25E, 22N 28E, 27N 35E, 33N 36E, 31N 48E                               |  |
| 4         | 4       | 4   | 1            | ++      | $\perp$  | +       | +       | 1            | X       |            | 104 105                 |                  |                                |                     |               |                     |                                                                                     |  |
| 1         | ++      | -   | 1            | ++      | $\Box$   | ++      | +       | X            | +       |            | 19N 18E                 |                  | FPC 0 Wd1 Pwr Proj 1191 R/W    |                     |               |                     | All lands within 50° of center line; Trfd to Nev 065885; Lic Surrendered 5/31/1965; |  |
| +         | +       | -   | 1            | ++      | $\Box$   | ++      | +       | 1            | +       |            |                         |                  | Trans Line                     | Nev 042763          | 12/3/1936     |                     | Wd1 Vacated 3/20/1970; OE 4/8/1970 (N 4517) F.R.                                    |  |
| _         | +       |     | 1            | -       | +        | +       | +       | -            | +       |            | Subdiv Hade 100 100     |                  | R/W Trans Line                 | New Obarda          | 1/7/1007      |                     |                                                                                     |  |
|           | +       |     | $\vdash$     | +       | x        | +       | +       | H            | +       |            | Subdiv Und; 19N 18E     |                  | n/w Irans Line                 | Nev 042763          | 1/7/1937      |                     | Trfd to Nev 065885; Juris Trfd 6/1/1965                                             |  |
| +         | +       | -   | +            | ++      | _        | хх      | +       | ¥ .          | , ,     |            |                         |                  |                                |                     |               |                     |                                                                                     |  |
| 4         | +       | ×   | 1            | ++      | 1^       | ^ ^     | 1^      | 1            | X       |            | See Rmks                |                  |                                |                     |               |                     | echadead enducted netendent underlend                                               |  |
| 1         | v v     | Y V | l v          | x x >   |          | +       | +       | -            | +^      |            | Joe mika                |                  |                                |                     |               |                     | SELHMULSWE, SWENEESWE, NEESWESWE, NWESEESWE                                         |  |
| 1         | ^ ^     | ^ * | 1            | ^ ^ /   | 1        | +       | +       | +            | +       |            | A11                     |                  |                                |                     |               |                     |                                                                                     |  |
| _         | x x     | X V | y            | ++      | x        | ++      | У       | х :          | x x     |            |                         |                  |                                |                     |               |                     |                                                                                     |  |
| +         |         | ^ ^ | 1            | ++      | 1^       | +       | +^      | -            | ^       |            | -                       |                  | Continued on Page 3            | -                   |               |                     | <u> </u>                                                                            |  |
| +         | ++      | -   | +            | ++      | 1        | ++      | +       | ++           | +       |            |                         |                  |                                |                     |               |                     |                                                                                     |  |
| _1        |         |     | 1            |         | 1        | ++      | +       | 1            | +       |            |                         |                  |                                |                     |               |                     |                                                                                     |  |