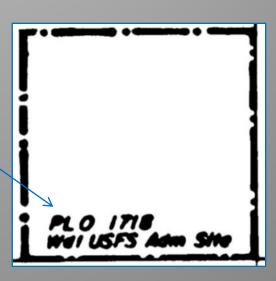

## WITHDRAWN LANDS

The type of withdrawal is shown within the withdrawn area at its most southern point on the MTP.

Public Land Order (PLO) 1718