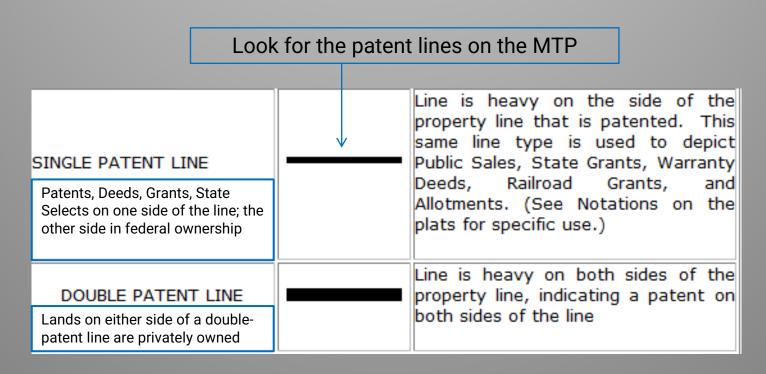

## **MASTER TITLE PLATS**

- Master Title Plats- are graphic representations of current Federal ownership, agency jurisdiction, and rights reserved to the federal government on private land. All actions taken on public lands such as rights-of-way for roads, transmission lines, and communication sites are also shown. Private lands are identified with the patent number.
- •Supplemental Plats- are created as necessary for sections within a township that are complicated and need to be drawn to a larger scale to show the details.
- •Use Plats- are created when necessary to identify the location of oil and gas leases, geothermal leases and other specific uses that affect public lands.
- •MTPU Plats- Show the combination of the MTP and Use Plat on one map.