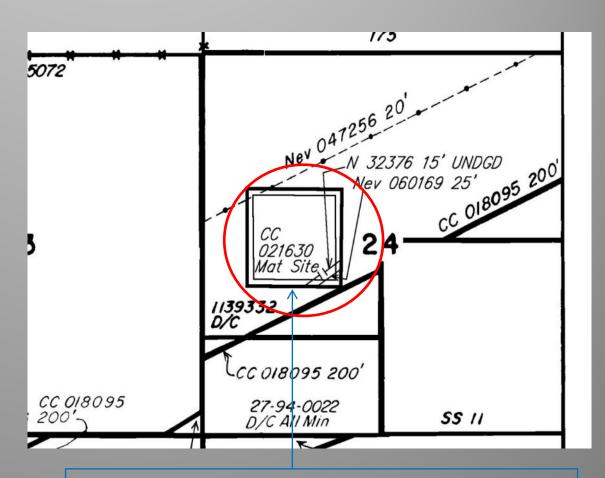

## **MASTER TITLE PLATS**

- Master Title Plats- are graphic representations of current Federal ownership, agency jurisdiction, and rights reserved to the federal government on private land. All actions taken on public lands such as rights-of-way for roads, transmission lines, and communication sites are also shown. Private lands are identified with the patent number.
- •Supplemental Plats- are created as necessary for sections within a township that are complicated and need to be drawn to a larger scale to show the details.
- •Use Plats- are created when necessary to identify the location of oil and gas leases, geothermal leases and other specific uses that affect public lands.
- •MTPU Plats- Show the combination of the MTP and Use Plat on one map.

Drawn to a larger scale for congested or complicated lands