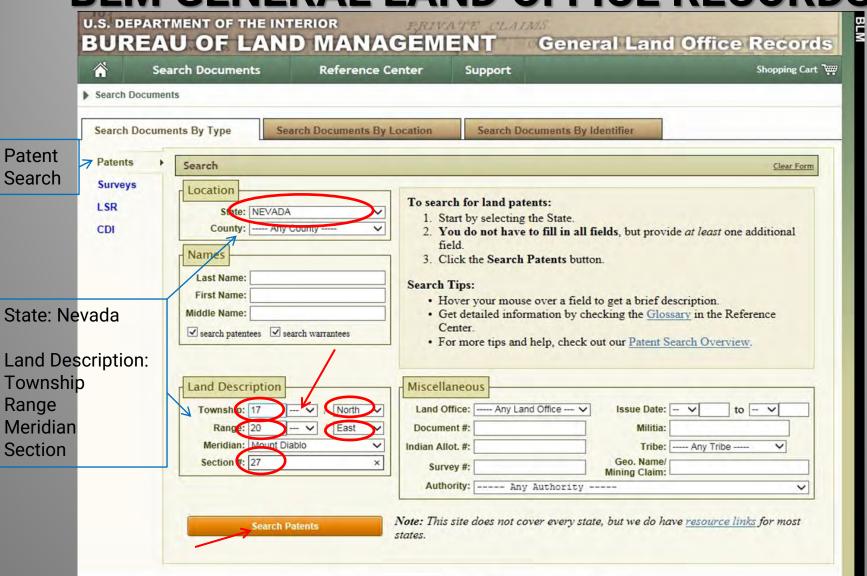

## **LEGAL LAND DESCRIPTIONS**

Mount Diablo Meridian, Nevada

───── T. <u>17 N/S</u>,

→ R. <u>20</u> E.,

section <u>14</u>,

NE1/4, NW1/4, SW1/4, SE1/4

(NOTE: Complete aliquot part to the quarter section required for placer claims, except in certain circumstances)