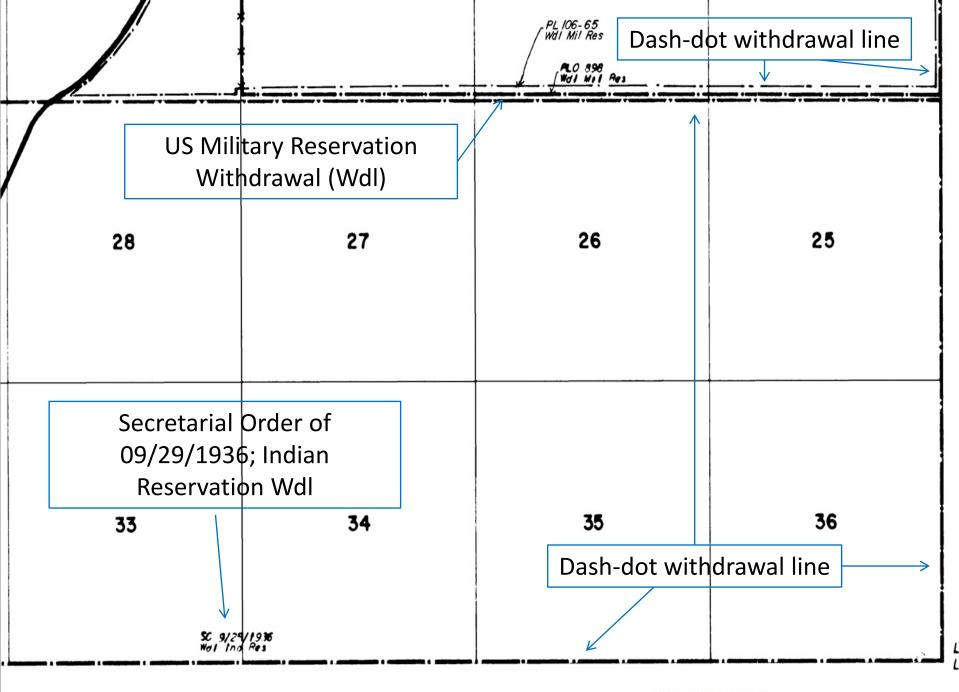

## WITHDRAWN LANDS

Withdrawals are abbreviated "WDL"

Withdrawals are delineated by a medium width dash-dot line on the MTP.

WITHDRAWAL,
CLASSIFICATION,
RESERVES, INTERNATIONAL
BOUNDARIES, RECREATION
AND PUBLIC PURPOSE
(R&PP)

Line is used to depict land uses mentioned and is offset to the inside on the land boundary of the parcel they identify.

**Withdrawal Line on MTP** 

## WITHDRAWN LANDS

The type of withdrawal is shown within the withdrawn area at its most southern point on the MTP.

Public Land Order (PLO) 1718